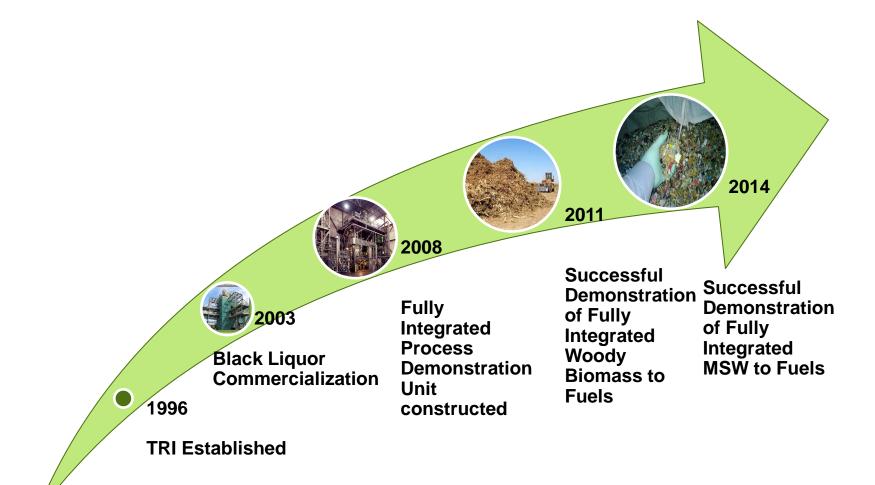

### **TRI's Timeline**

Almost 20 years old, TRI is neither brand-new, nor one of the old "usual suspects"