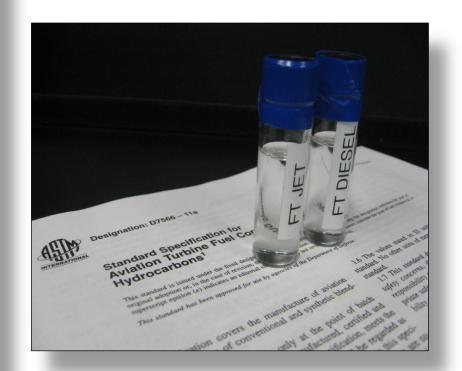

### **TRI Process Demonstration Unit (PDU)**

Every process needed in a commercial biorefinery is replicated here