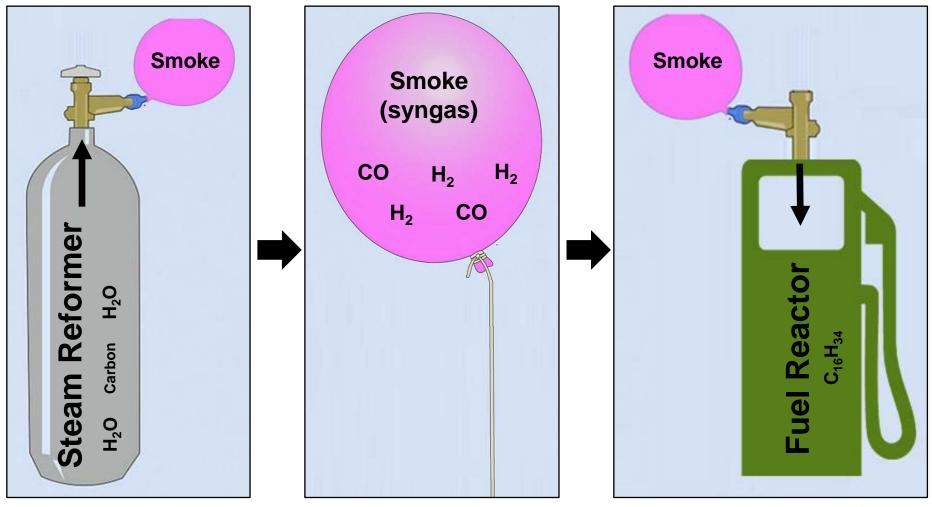

## Making a Functional 'Smoke'

Trash

## **Using Smoke to Make Fuels**

## **Using Reactive Steam for Conversation**